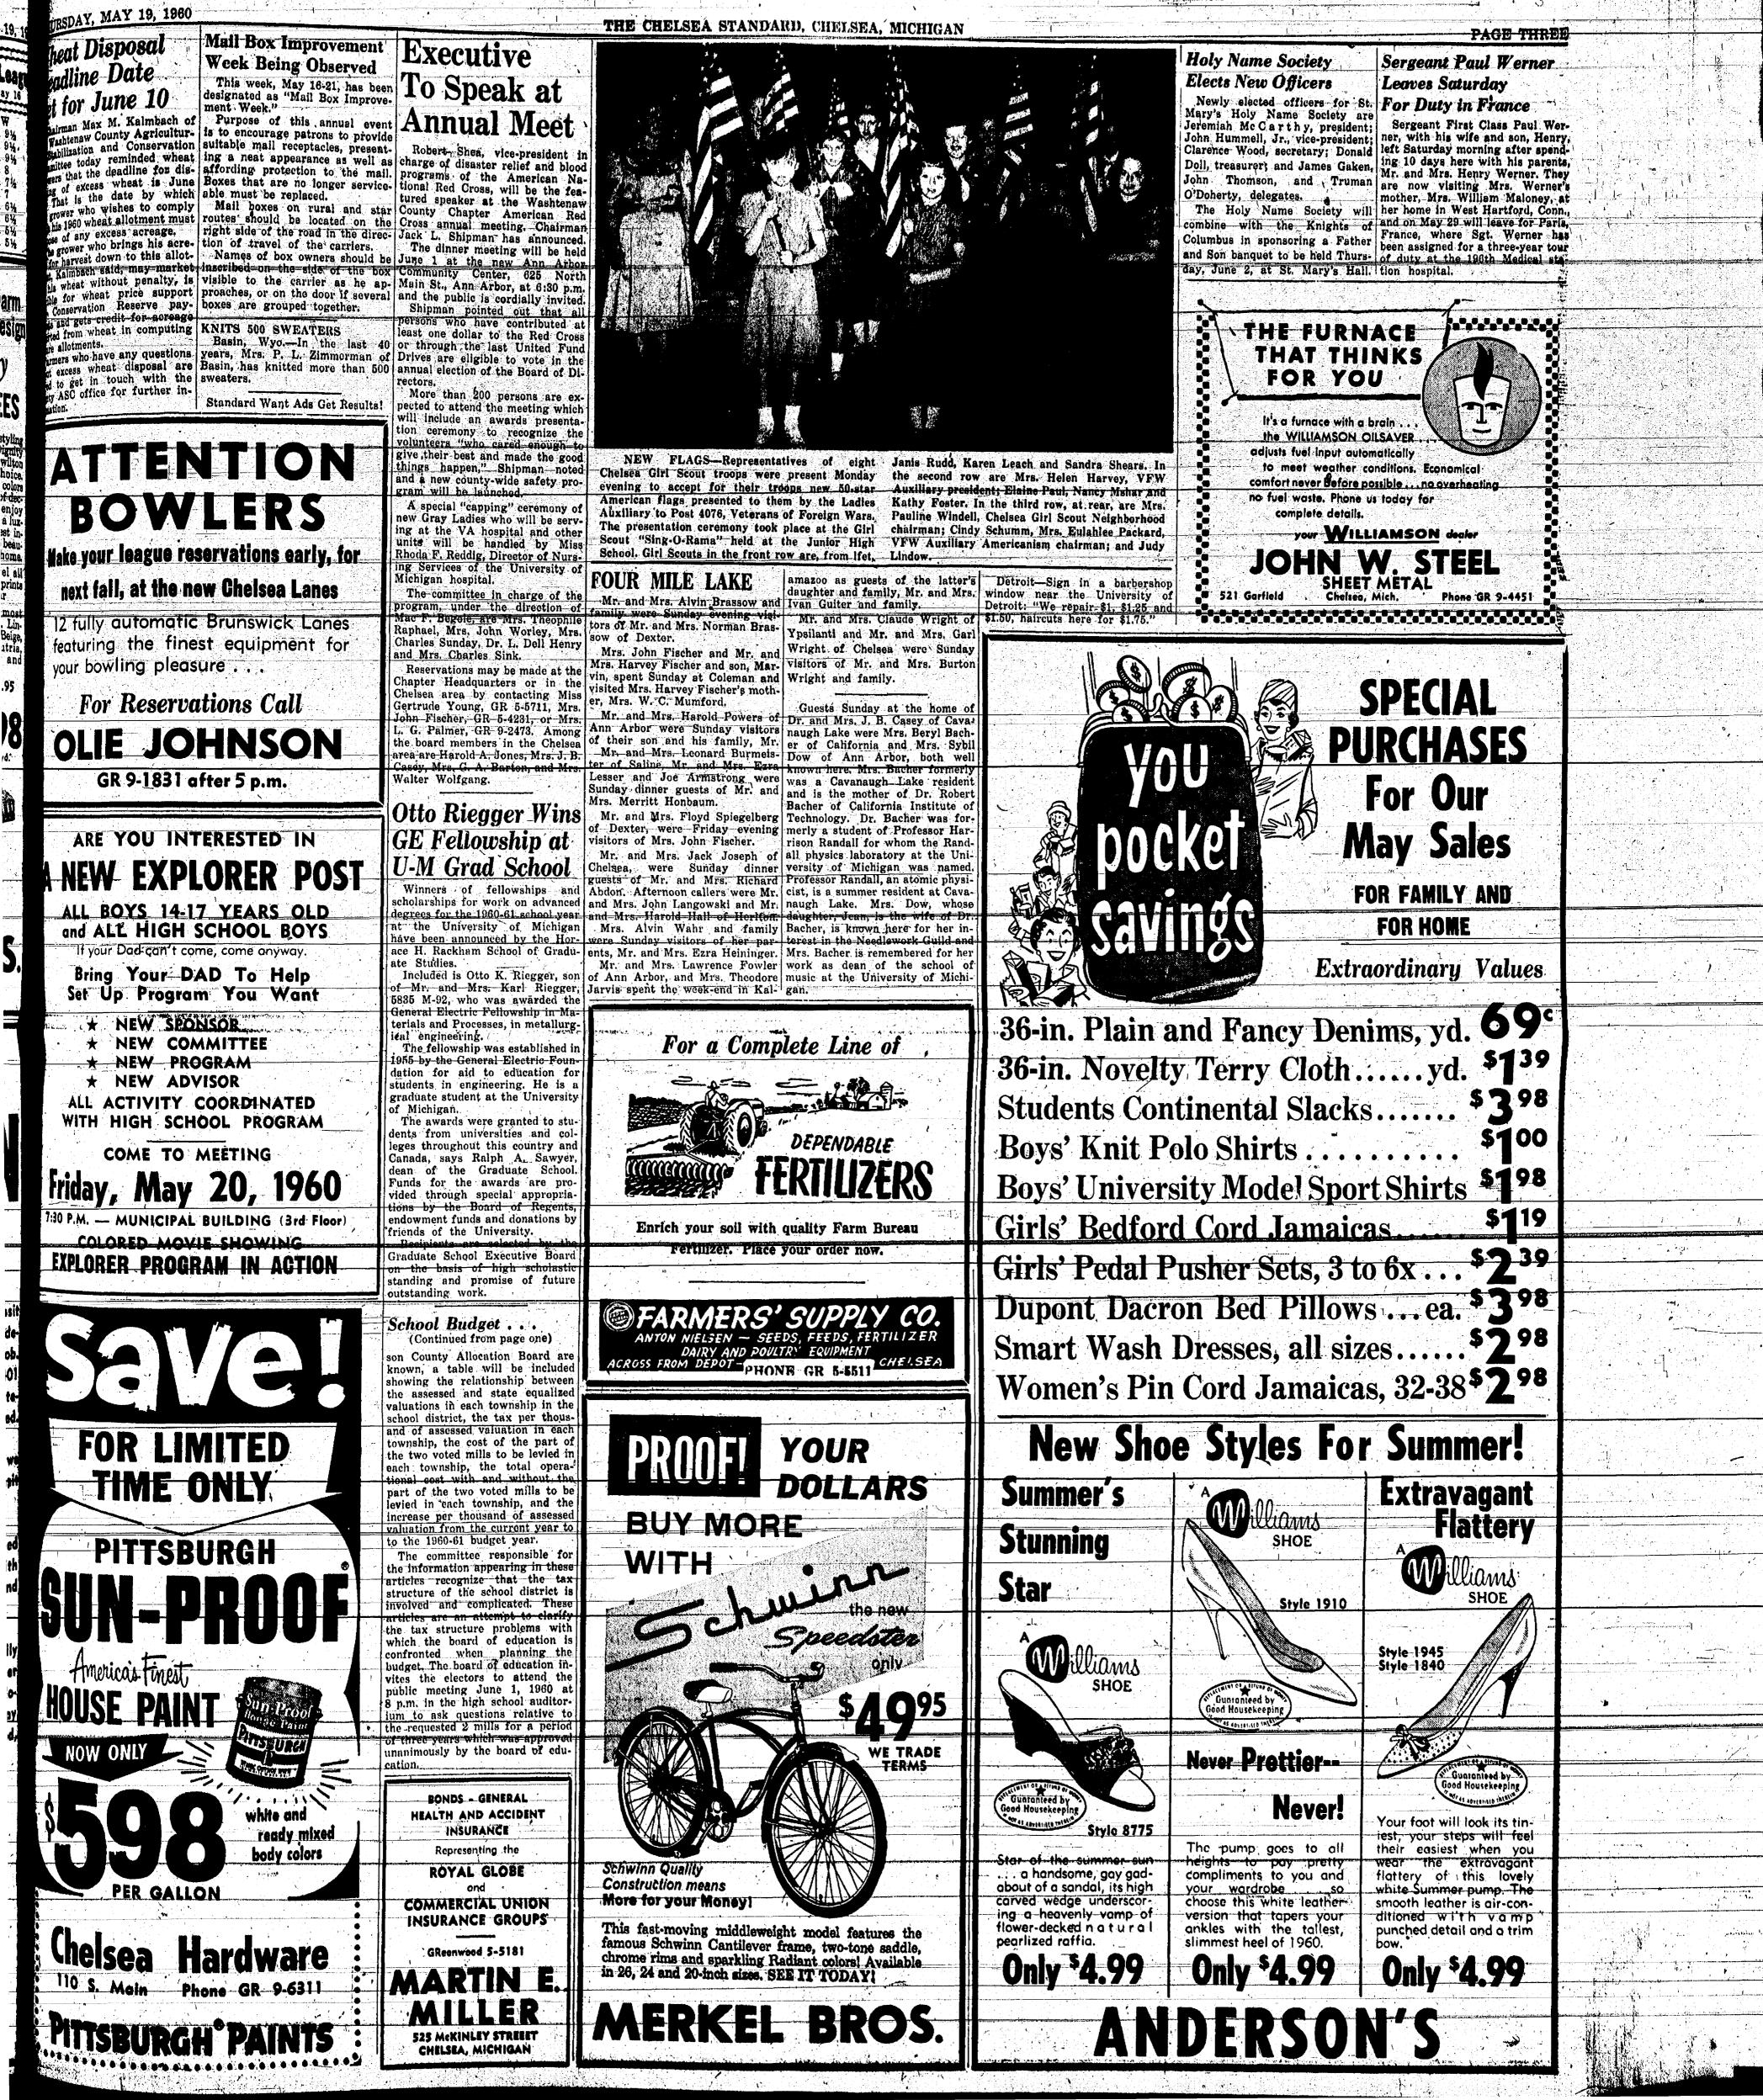

AGE TWO

HOBBY SHOW-Walter Harper, left, and made by Harper's father, the late Charles Harper Claude-Isham,-organist-at-the-Methodist-church; of Tecumsch, who made one for each of his sons examined the violin Harper brought to the hubby during his later years. Walter Harper recently reshow sponsored by the Older Adult group of the finished the wood, giving it a very fine appearance. Methodist church and held Saturday afternoon in The violin was one of many items displayed at the church's educational unit. The violin was hand- the hobby show,