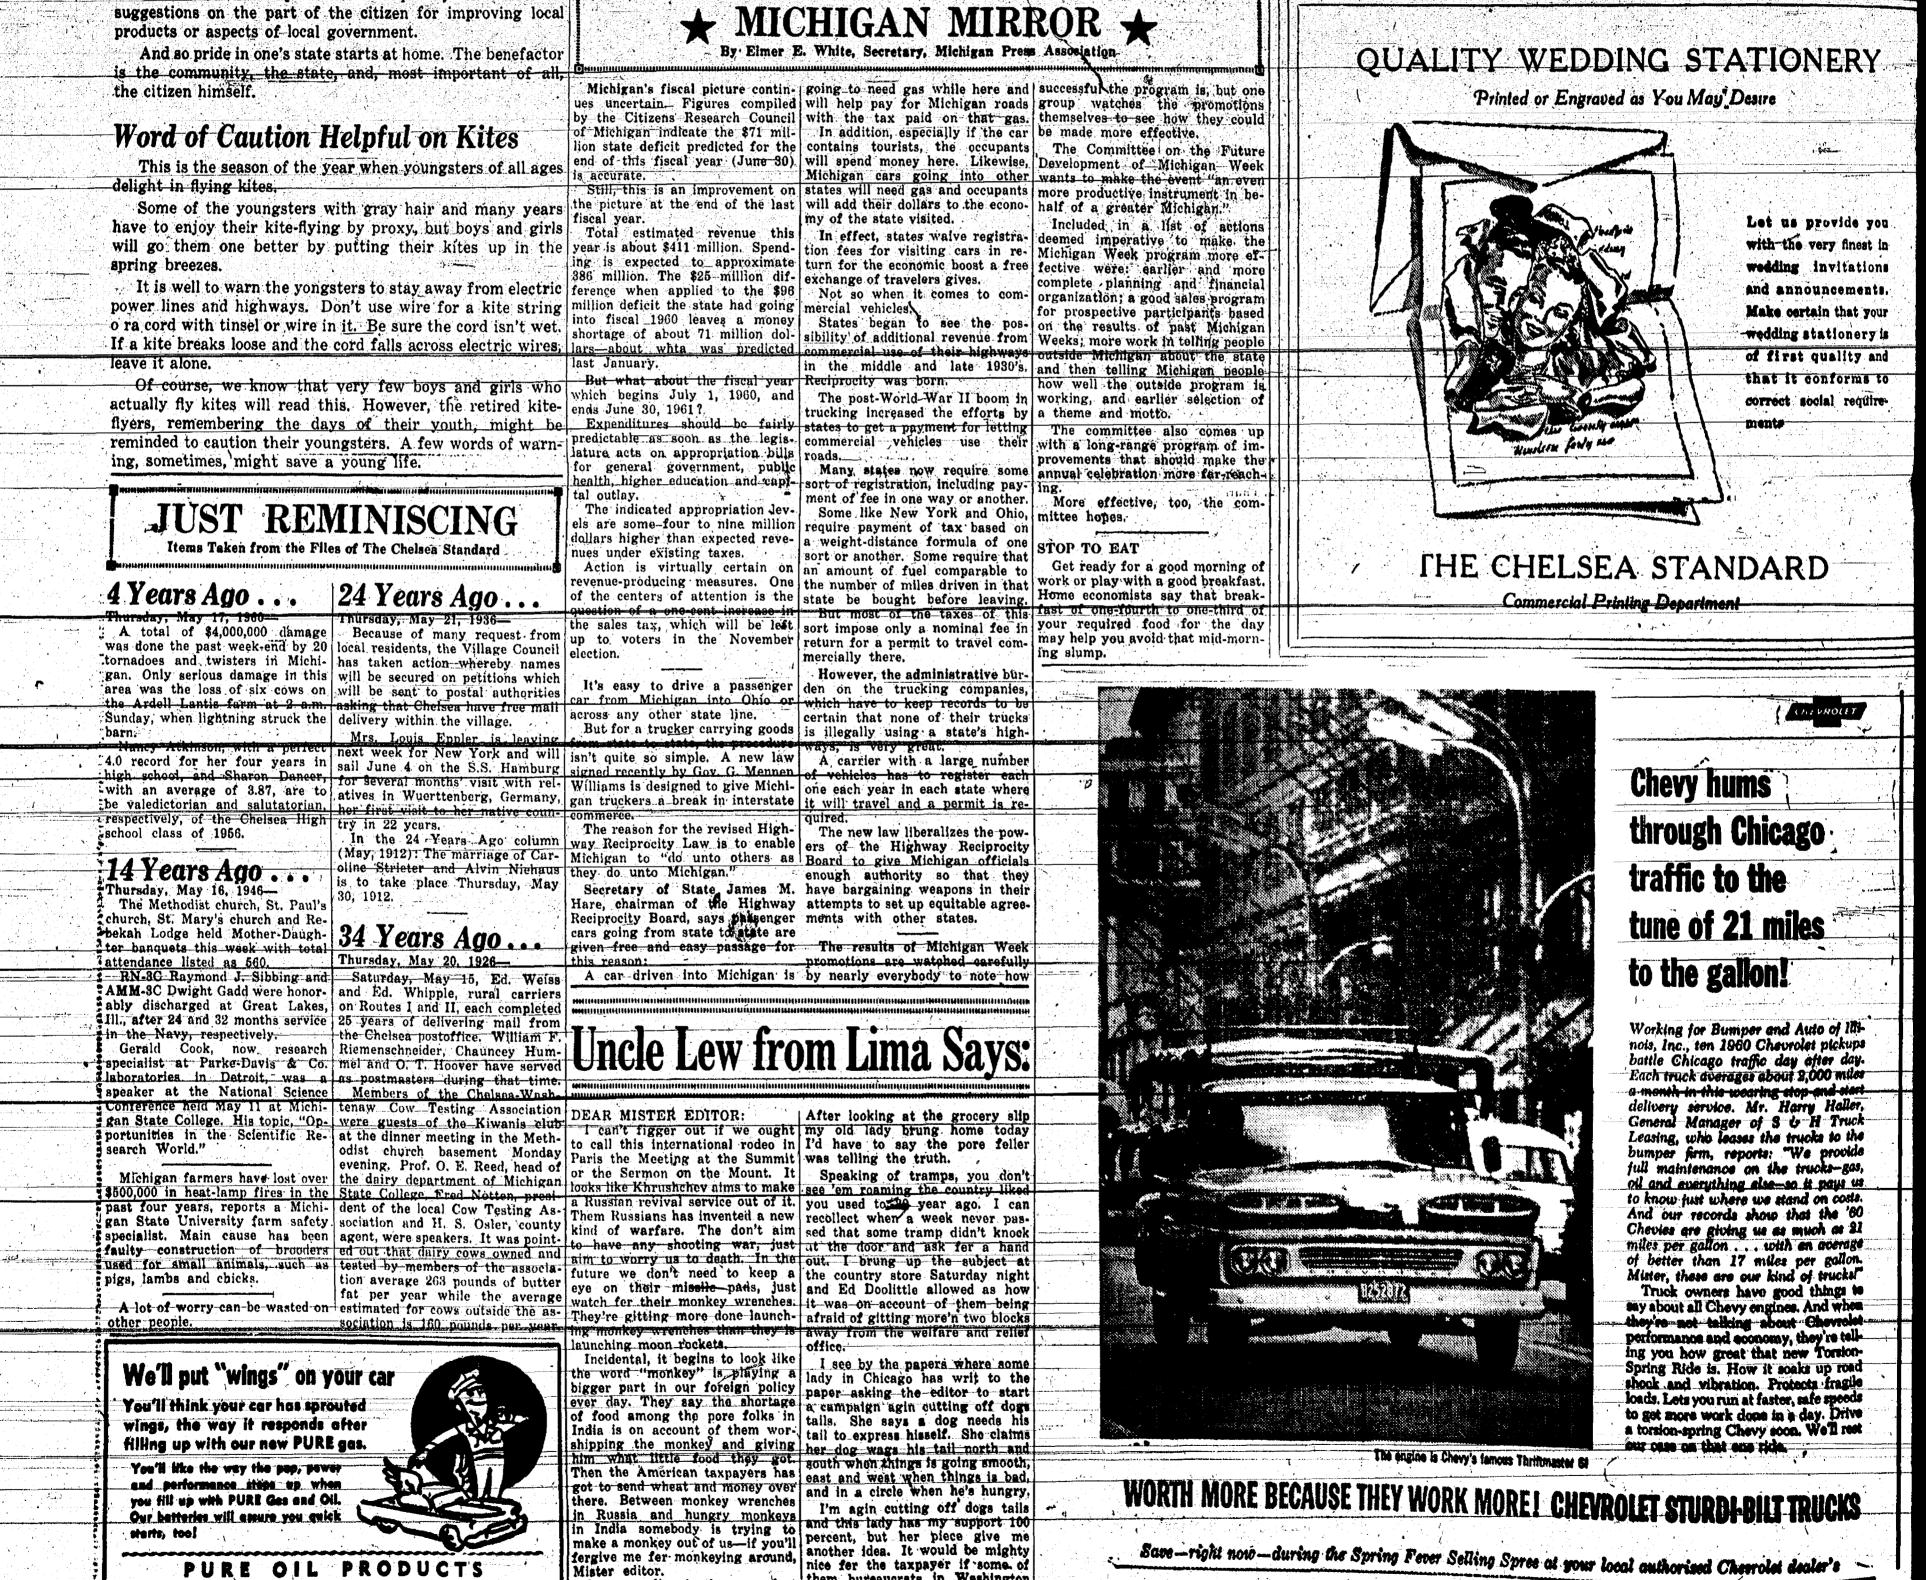

AGE TWO

HOBBY SHOW-Walter Harper, left, and made by Harper's father, the late Charles Harper Claude-Isham,-organist-at-the-Methodist-church; of Tecumsch, who made one for each of his sons examined the violin Harper brought to the hubby during his later years. Walter Harper recently reshow sponsored by the Older Adult group of the finished the wood, giving it a very fine appearance. Methodist church and held Saturday afternoon in The violin was one of many items displayed at the church's educational unit. The violin was hand- the hobby show,

### A hobby show, sponsored by the

Ider adult fellowship group of Other displays included White Alban and assisted by Zoe Riemenhe Methodist church and held King racing pigeons; needlepointe; schneider and Sara Jo Schnake as Baturday afternoon in the educa- antique dishes; hand-made braided bubble blowers. ional unit of the church, included wool rugs; hand-finished furni-

wide variety of exhibits and ture; collection of crockery jugs vere. present. knitted afghans; button collection; emonstrations. Among them were weaving by collection of vases from different

Irs. D. L. Gadtery; caning chairs stove given Mrs. Carl Schlösser s demonstrated by Mrs. Guy when she was a child; and others. Iulce; a violin made by the Approximately 75 people a ather of Walter Harper; hand- tended the hobby show.

painted dishes by Mrs. Edward The show followed the regular Walker; motor and model display monthly dinner meeting of the by Bruce Spencer and his father, older adult group, held in the harles Spencer; and copper enamchurch social\_center, led jewelry by Mrs. Lee Ferguson The after-dinner program fea-